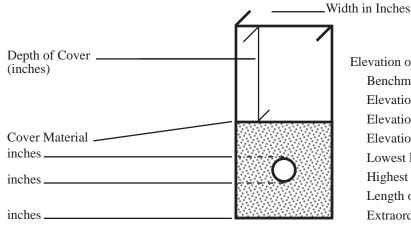

Distance \_\_\_\_\_ Fall \_\_\_\_ A to B:

C to D: Difference between invert of outlet and top of gravel or gravelless pipe.

Trench bottom maximum depth to existing grade. Е

F Trench bottom minimum depth to existing grade.