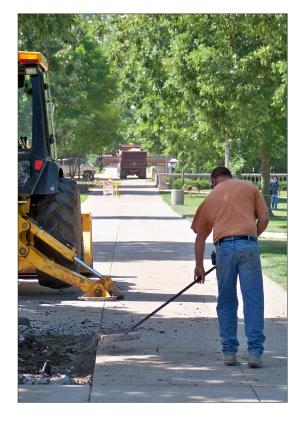

## **Construction Laborers**

Construction laborers serve a variety of needs on campus.

## **Services**

- Abate asbestos
- Cleanup and remove hazardous waste
- Maintain storm and sanitary sewer

Construction laborers provide support services for numerous crafts and trades including plumbers, electricians, carpenters, cement finishers, and brickmasons. These support services include:

- Excavation
- Removal of concrete and site preparation
- Demolition of buildings
- Cleanup during remodeling projects
- Installation of new manholes, storm lines, and sanitary lines
- Hauling of new furniture