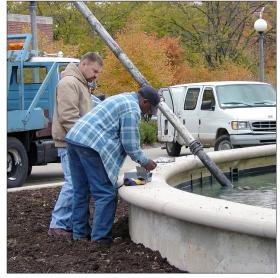

## **Construction Laborers**

Construction laborers serve a variety of needs on campus.

## **Services**

- Abate asbestos
- Cleanup and remove hazardous waste
- Maintain storm and sanitary sewer

Construction laborers provide support services for numerous crafts and trades including plumbers, electricians, carpenters, cement finishers, and brickmasons. These support services include:

- Excavation
- Removal of concrete and site preparation
- Demolition of buildings
- Cleanup during remodeling projects
- Installation of new manholes, storm lines, and sanitary lines
- Hauling of new furniture