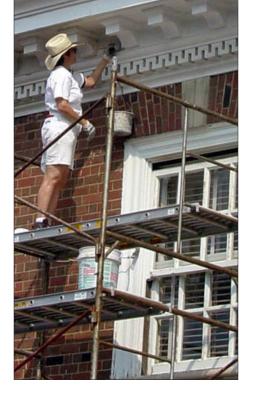

## **Painters**

Painters provide full-service painting for interior/exterior walls, doors, and windows.

Additional services include the application of stains/finishes for all casing and cabinetry work made by the mill workers, drywall repair in general-use areas, wallpapering, and graffiti removal. Painters also perform wall washing and the street marking of roads, crosswalks, and parking lots.