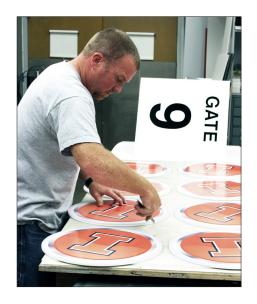

The Paint/Sign Shop performs glass door/window repair and replacement, glass shelves replacement, and skylight work. The shop creates glass marker boards and also makes specialty and customized signs, such as name plates, full color printed vinyl graphics, and banners, including logo reproduction.