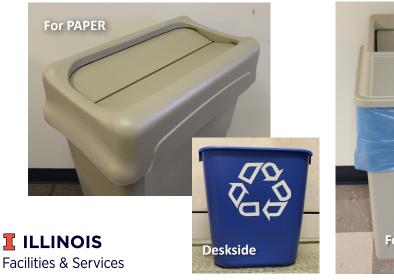

#### **Bins for PAPER**

#### **Deskside for PAPER Blue Bin**

Use a deskside paper bin to collect materials for personal transfer to a full-size paper bin.