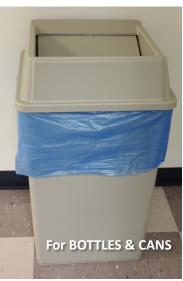

ces

A dedicated drop-off site for cardboard and newspaper is located at the northwest corner of parking lot E14 (corner of Oak St. and Kirby Ave.)

For a list of acceptable materials to print out for your bin: http://go.illinois.edu/recycle For additional information, call 244-7283, or email recycling@illinois.edu

#### UNACCEPTABLE:

- Cardboard\*
- Carbon Paper
- Tissues
- Fax Paper
- Candy Wrappers
- Metal Report Covers
- Paper Towels
- Photographs
- Blue Print

#### **Bins for BOTTLES & CANS**

Remove lids before placing in the container

#### UNACCEPTABLE:

Plastic Bottles (#1 & #2 ) Aluminum Cans

**ACCEPTABLE:** 

Other Plastics

Steel, Tin, Glass

#### **Deskside for PAPER Blue Bin**

Use a deskside paper bin to collect materials for personal transfer to a full-size paper bin.





## BOTTLES AND CENS



#### **UNACCEPTABLE**

Other Plastics Steel, Tin, Glass



ILLINOIS | Facilities & Services

# PROBER

#### ACCEPTABLE

**Office Paper: All Types** 

- Newspaper
- Magazines
- Journals
- **Envelopes: All Types**
- Junk Mail
- **Ream Wrappers**
- Books
- **Phone Books**

Manila and File Folders *including*:

- All Colors
- Staples
- Paper Clips
- Rubber Bands





#### UNACCEPTABLE

#### Cardboard\*

Carbon Paper

Tissues

Fax Paper

Candy Wrappers

- Metal Report Covers
- **Paper Towels**
- Photographs

Blue Print

\* Consult facility managers or BSWs for best CARDBOARD recycling practices

> **ILLINOIS** Facilities & Services