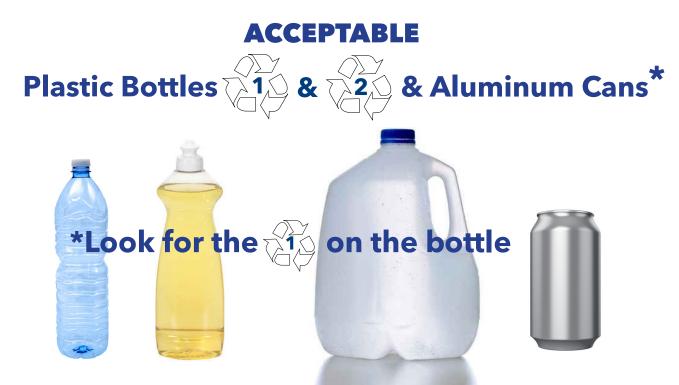

#### UNACCEPTABLE:

Plastic Bottles (#1 & #2 ) Aluminum Cans

**ACCEPTABLE:** 

Other Plastics

Steel, Tin, Glass